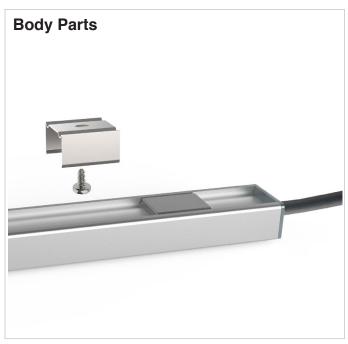

| Article Name                  | Grow LED Trolley  |
|-------------------------------|-------------------|
| Reference                     | 23101001          |
| EAN code                      | 8435501821458     |
| Customs nomenclature          | 8306290000        |
| Body material                 | Aluminium         |
| Magnet material               | Neodymium         |
| LED Strip protection grade    | IP65              |
| Connections protection grade  | IP65              |
| Power supply protection grade | IP44              |
| Cable connections length      | 15 cm             |
| Product dimensions (LxWxH)    | 60x1.5x1 cm x4pcs |

- Outdoor switch included
- Resistant to climate changes, frosts and high temperatures
- Magnetic installation / Screws installation