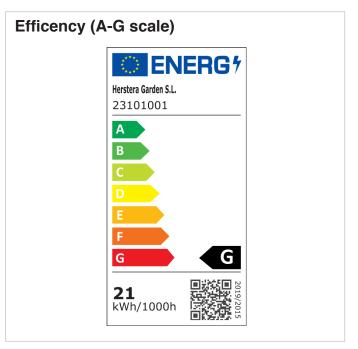

| Cable length          | 3.5 m                |  |
|-----------------------|----------------------|--|
| Adapter input voltage | 180-250 VAC 50/60 Hz |  |
| Driver output voltage | 24 VDC               |  |
| Driver max. power     | 24 W                 |  |
| LED Power             | 21 W                 |  |
| LED Voltage           | 24 VDC               |  |
| Brightness            | 1300 lm              |  |
| Color                 | Full Spectrum        |  |
| PPFD (20 cm)          | 160 µmol             |  |
| Specifications        |                      |  |
|                       |                      |  |