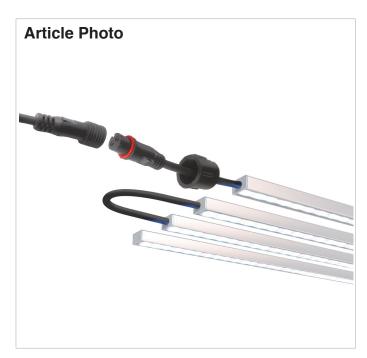

| Article Name                  | Grow LED Trolley  |
|-------------------------------|-------------------|
| Reference                     | 23101001          |
| EAN code                      | 8435501821458     |
| Customs nomenclature          | 8306290000        |
| Body material                 | Aluminium         |
| Magnet material               | Neodymium         |
| LED Strip protection grade    | IP65              |
| Connections protection grade  | IP65              |
| Power supply protection grade | IP44              |
| Cable connections length      | 15 cm             |
| Product dimensions (LxWxH)    | 60x1.5x1 cm x4pcs |