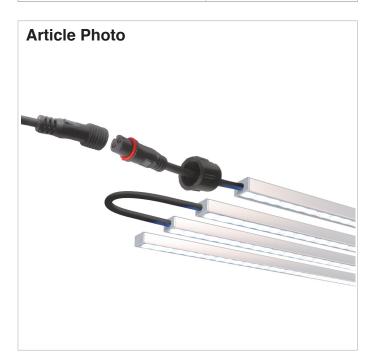

- Outdoor switch included
- Resistant to climate changes, frosts and high temperatures
- Magnetic installation / Screws installation