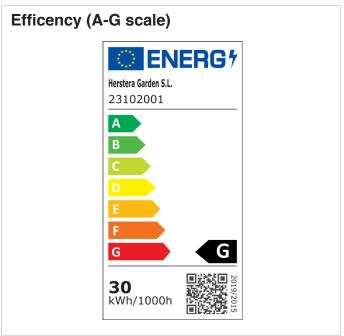

| Article Name                  | Grow LED Swivel   |
|-------------------------------|-------------------|
| Reference                     | 23102001          |
| EAN code                      | 8435501821557     |
| Customs nomenclature          | 8306290000        |
| Body material                 | Aluminium         |
| Magnet material               | Neodymium         |
| LED Strip protection grade    | IP65              |
| Connections protection grade  | IP65              |
| Power supply protection grade | IP44              |
| Cable connections length      | 15 cm             |
| Product dimensions (LxWxH)    | 90x1.5x1 cm x4pcs |