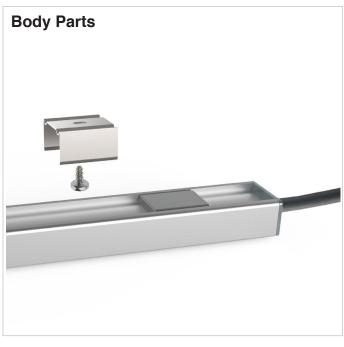

| Article Name                  | Grow LED Swivel   |
|-------------------------------|-------------------|
| Reference                     | 23102001          |
| EAN code                      | 8435501821557     |
| Customs nomenclature          | 8306290000        |
| Body material                 | Aluminium         |
| Magnet material               | Neodymium         |
| LED Strip protection grade    | IP65              |
| Connections protection grade  | IP65              |
| Power supply protection grade | IP44              |
| Cable connections length      | 15 cm             |
| Product dimensions (LxWxH)    | 90x1.5x1 cm x4pcs |

- Outdoor switch included
- Resistant to climate changes, frosts and high temperatures
- Magnetic installation / Screws installation