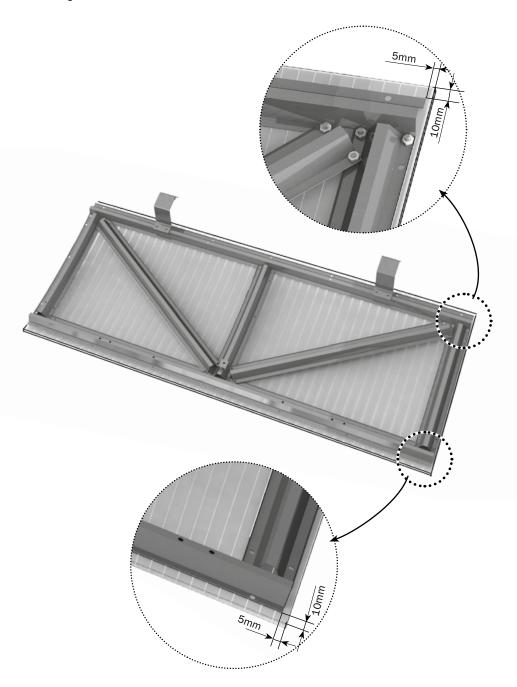

Install the washers on as per inner contour of the opening but previously drill out the bores in bearers.

Overlap the cut piece of polycarbonate on the assembled frame of the vent and edge it. Don't forget about the offset.