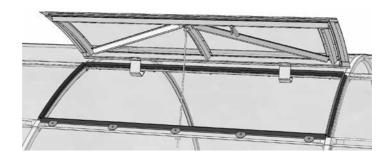

The vent is designed to ventilate the greenhouses. It is installed in the greenhouses with profile bearers "Betta-CB", "Betta-C", "Bettd-Euro" and "Sigma-C" with 1 m arc interval. The frame of the vent sash is made of galvanized steel and it is assembled with screws and nuts. The covering of the vent is cut out of the greenhouse polycarbonate. The kit part of the vent includes all necessary elements of clamps.

2

Drill out four bores in the uppermost bearer, holding the piece 1 to the centre of the bearer.

Cut out polycarbonate on as per inner contour of the vent frame. Install the stay bearings in the uppermost bearer.