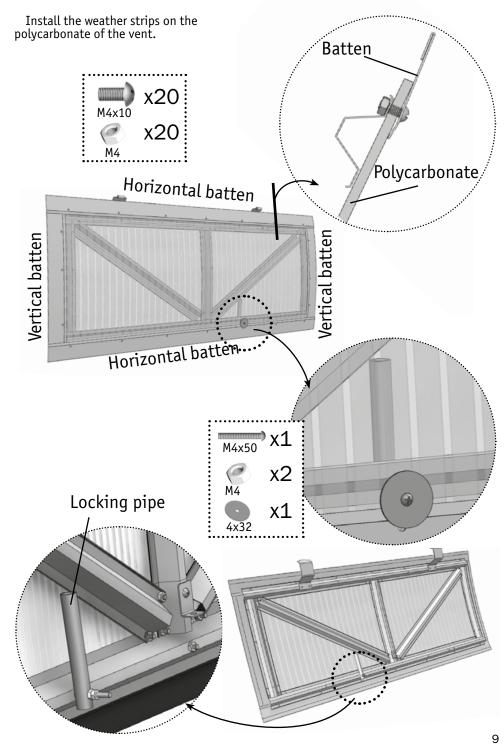

## Kitting of parts for assembly.

| 1st package            |      |            |                    |            |       |           |  |  |
|------------------------|------|------------|--------------------|------------|-------|-----------|--|--|
| Nº                     | mar- | no         | mo titlo           | length, mm |       | quantity, |  |  |
| l <sup>Nº</sup>   king |      | name title |                    | BETTA      | SIGMA | pcs.      |  |  |
| 1                      | 1    |            | long assembly part | 951        |       | 2         |  |  |
| 2                      | 2    |            | arc                | 297        |       | 3         |  |  |
| 3                      | 3    | 9          | diagonal axis      | 492        |       | 2         |  |  |
| 4                      | -    |            | Vertical batten    | 331        |       | 2         |  |  |
| 5                      | -    |            | horizontal batten  | 1013       |       | 2         |  |  |
| 6                      | -    | <u>~</u>   | fold               | 295        |       | 1         |  |  |
| 7                      | -    |            | Strip              | 981        | 986   | 2         |  |  |
|                        |      |            |                    | 411        | 405   | 2         |  |  |

| 2nd package |               |                       |       |    |  |  |  |  |
|-------------|---------------|-----------------------|-------|----|--|--|--|--|
| Nº          | na            | quantity, pcs.        |       |    |  |  |  |  |
| IN=         | lla.          | BETTA                 | SIGMA |    |  |  |  |  |
| 1           | Î             | locking pipe          | 1     |    |  |  |  |  |
| 2           |               | corbel piece          | 2     |    |  |  |  |  |
| 3           | 0             | washer 4x32           | 11    | 1  |  |  |  |  |
| 4           | •             | washer 5x32           | -     | 10 |  |  |  |  |
| 5           | $\Rightarrow$ | Screw M4x8            | 29    | 25 |  |  |  |  |
| 6           |               | Screw M4x10           | 20    | 20 |  |  |  |  |
| 7           |               | Screw M4x25           | 10    | -  |  |  |  |  |
| 8           |               | Screw M4x50           | 1     | 1  |  |  |  |  |
| 9           |               | Screw M5x10           | -     | 4  |  |  |  |  |
| 10          |               | Screw M5x35           | -     | 10 |  |  |  |  |
| 11          |               | Screw M5x45           | 2     | 2  |  |  |  |  |
| 12          | 0             | nut M4                | 61    | 47 |  |  |  |  |
| 13          |               | nut M5                | -     | 14 |  |  |  |  |
| 14          | 0             | jam nut M5            | 2     |    |  |  |  |  |
| 15          |               | stay bearing          |       | 2  |  |  |  |  |
| 16          | ~             | support bearing       | 2     |    |  |  |  |  |
| 17          | 2000000       | Window security chain |       | 1  |  |  |  |  |
| 18          |               | Scotch tape 25 mm     |       | 1  |  |  |  |  |