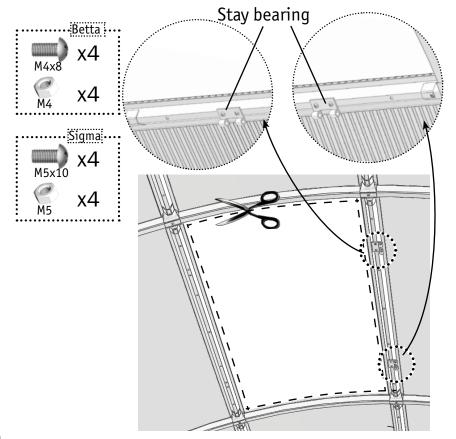

2

Drill out four bores in the uppermost bearer, holding the piece 1 to the centre of the bearer.

Cut out polycarbonate on as per inner contour of the vent frame. Install the stay bearings in the uppermost bearer.

Install the washers on as per inner contour of the opening but previously drill out the bores in bearers.

Overlap the cut piece of polycarbonate on the assembled frame of the vent and edge it. Don't forget about the offset.