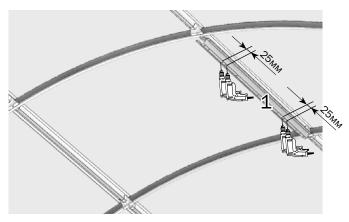

2

Drill out four bores in the uppermost bearer, holding the piece 1 to the centre of the bearer.

Cut out polycarbonate on as per inner contour of the vent frame. Install the stay bearings in the uppermost bearer.