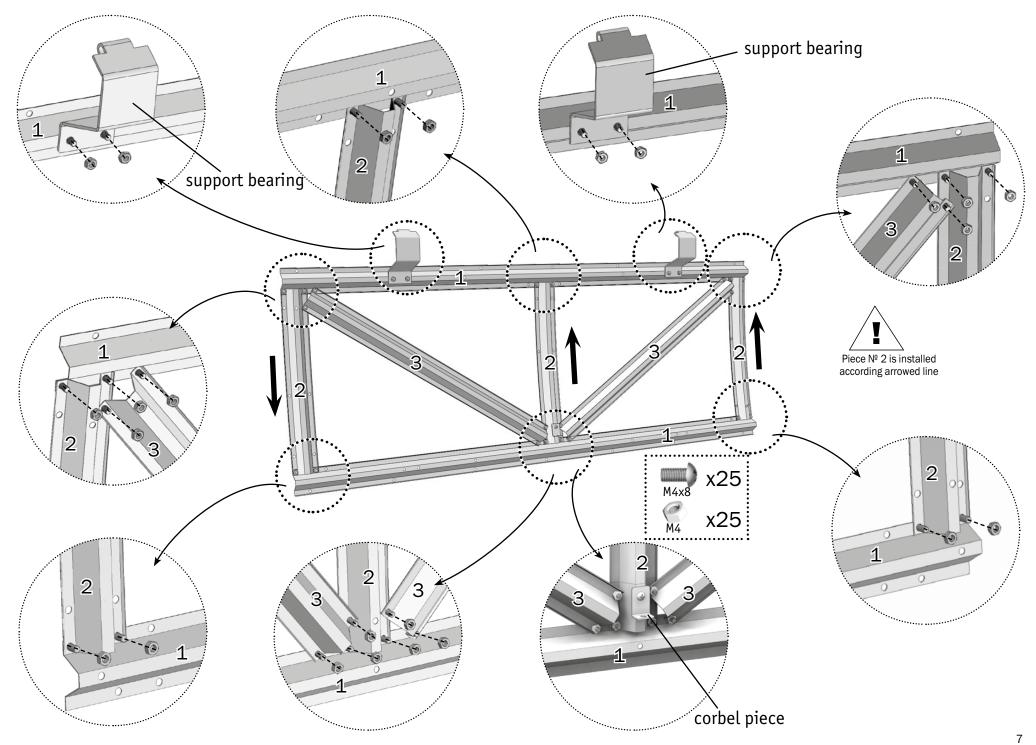

## Kitting of parts for assembly.

| 1st package            |      |            |                    |            |       |           |  |  |
|------------------------|------|------------|--------------------|------------|-------|-----------|--|--|
| Nº                     | mar- | no         | mo titlo           | length, mm |       | quantity, |  |  |
| l <sup>Nº</sup>   king |      | name title |                    | BETTA      | SIGMA | pcs.      |  |  |
| 1                      | 1    |            | long assembly part | 951        |       | 2         |  |  |
| 2                      | 2    |            | arc                | 297        |       | 3         |  |  |
| 3                      | 3    | 9          | diagonal axis      | 492        |       | 2         |  |  |
| 4                      | -    |            | Vertical batten    | 331        |       | 2         |  |  |
| 5                      | -    |            | horizontal batten  | 1013       |       | 2         |  |  |
| 6                      | -    | <u>~</u>   | fold               | 295        |       | 1         |  |  |
| 7                      | -    |            | Strip              | 981        | 986   | 2         |  |  |
|                        |      |            |                    | 411        | 405   | 2         |  |  |

| 2nd package |               |                       |       |    |  |  |  |  |
|-------------|---------------|-----------------------|-------|----|--|--|--|--|
| Nº          | na            | quantity, pcs.        |       |    |  |  |  |  |
| IN=         | lla.          | BETTA                 | SIGMA |    |  |  |  |  |
| 1           | Î             | locking pipe          | 1     |    |  |  |  |  |
| 2           |               | corbel piece          | 2     |    |  |  |  |  |
| 3           | 0             | washer 4x32           | 11    | 1  |  |  |  |  |
| 4           | •             | washer 5x32           | -     | 10 |  |  |  |  |
| 5           | $\Rightarrow$ | Screw M4x8            | 29    | 25 |  |  |  |  |
| 6           |               | Screw M4x10           | 20    | 20 |  |  |  |  |
| 7           |               | Screw M4x25           | 10    | -  |  |  |  |  |
| 8           |               | Screw M4x50           | 1     | 1  |  |  |  |  |
| 9           |               | Screw M5x10           | -     | 4  |  |  |  |  |
| 10          |               | Screw M5x35           | -     | 10 |  |  |  |  |
| 11          |               | Screw M5x45           | 2     | 2  |  |  |  |  |
| 12          | 0             | nut M4                | 61    | 47 |  |  |  |  |
| 13          |               | nut M5                | -     | 14 |  |  |  |  |
| 14          | 0             | jam nut M5            | 2     |    |  |  |  |  |
| 15          |               | stay bearing          |       | 2  |  |  |  |  |
| 16          | ~             | support bearing       | 2     |    |  |  |  |  |
| 17          | 2000000       | Window security chain |       | 1  |  |  |  |  |
| 18          |               | Scotch tape 25 mm     |       | 1  |  |  |  |  |

2

Drill out four bores in the uppermost bearer, holding the piece 1 to the centre of the bearer.

Cut out polycarbonate on as per inner contour of the vent frame. Install the stay bearings in the uppermost bearer.