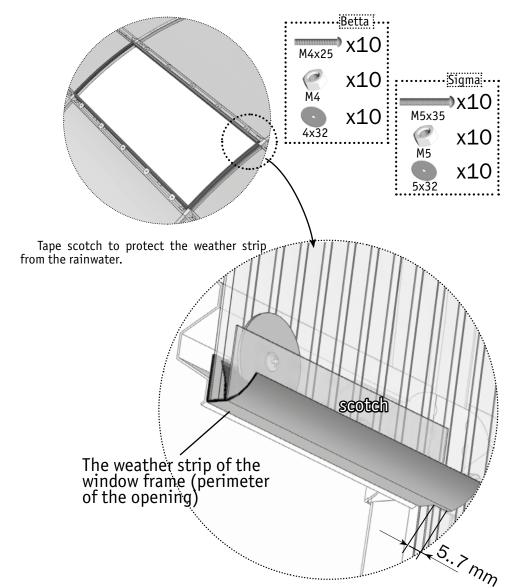

Install the strip on perimeter of the cut of the greenhouse, engaging it on the edge of the polycarbonate. The edges of the weather strip should be expelled out of the cut to drain the rainwater. Cut the hard part of the projecting edge to do it.