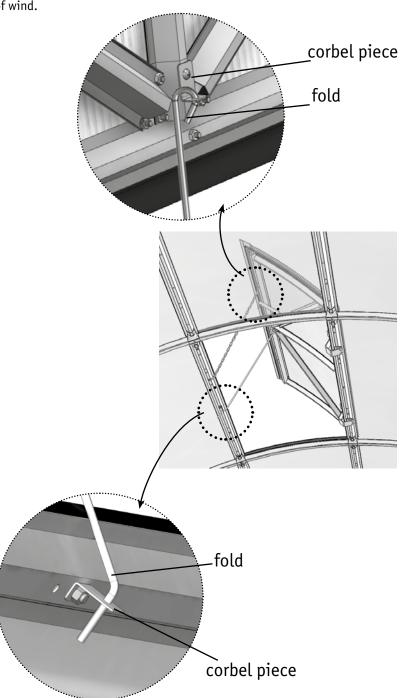

| 2nd package |               |                       |       |    |  |  |  |  |
|-------------|---------------|-----------------------|-------|----|--|--|--|--|
| Nº          | na            | quantity, pcs.        |       |    |  |  |  |  |
| IN=         | lla.          | BETTA                 | SIGMA |    |  |  |  |  |
| 1           | Î             | locking pipe          | 1     |    |  |  |  |  |
| 2           |               | corbel piece          | 2     |    |  |  |  |  |
| 3           | 0             | washer 4x32           | 11    | 1  |  |  |  |  |
| 4           | •             | washer 5x32           | -     | 10 |  |  |  |  |
| 5           | $\Rightarrow$ | Screw M4x8            | 29    | 25 |  |  |  |  |
| 6           |               | Screw M4x10           | 20    | 20 |  |  |  |  |
| 7           |               | Screw M4x25           | 10    | -  |  |  |  |  |
| 8           |               | Screw M4x50           | 1     | 1  |  |  |  |  |
| 9           |               | Screw M5x10           | -     | 4  |  |  |  |  |
| 10          |               | Screw M5x35           | -     | 10 |  |  |  |  |
| 11          |               | Screw M5x45           | 2     | 2  |  |  |  |  |
| 12          | 0             | nut M4                | 61    | 47 |  |  |  |  |
| 13          |               | nut M5                | -     | 14 |  |  |  |  |
| 14          | 0             | jam nut M5            | 2     |    |  |  |  |  |
| 15          |               | stay bearing          |       | 2  |  |  |  |  |
| 16          | ~             | support bearing       | 2     |    |  |  |  |  |
| 17          | 2000000       | Window security chain |       | 1  |  |  |  |  |
| 18          |               | Scotch tape 25 mm     |       | 1  |  |  |  |  |