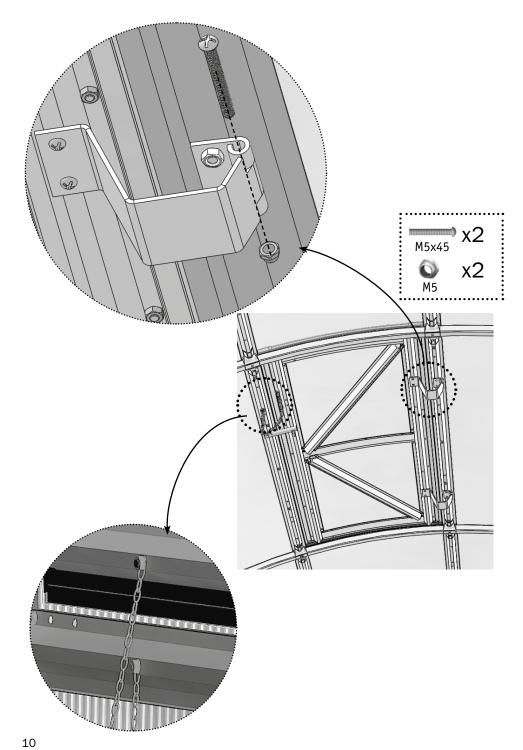

The window security chain is fastened with screws and keeps the vent during the gusts of wind.

11

www.poligard.com